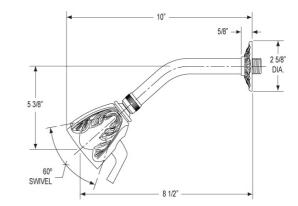

### FEATURES

- Style: Baroque Treasures
- Collection: Baroque
- Temperature controlled by handle
- Temperature control within 3.6°F (2°C) of set point even with a 50% water pressure drop
- Anti-scald
- 2.5 gpm @ max
- K807 Shower Head