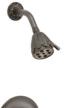

## Pressure Balance Shower Set Model PB3144\_11B

### FEATURES

- Style: Baroque Treasures
- Collection: Baroque
- Temperature controlled by handle
- Temperature control within 3.6°F (2°C) of set point even with a 50% water pressure drop
- Anti-scald
- 2.5 gpm @ max
- K807 Shower Head