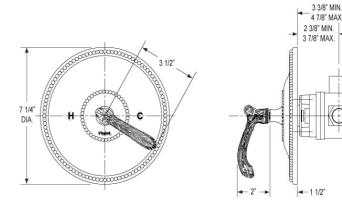

### FEATURES

- Style: Baroque Treasures
- Collection: Baroque
- Temperature controlled by handle
- Temperature control within 3.6°F (2°C) of set point even with a 50% water pressure drop
- Anti-scald
- 2.5 gpm @ max
- K807 Shower Head